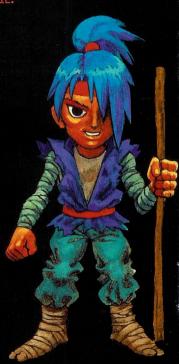

It is said that the GOLDEN TAIL can be restored, perhaps this

You play the ninja spy KITSUNE, that is on a mission to collect all 30 pieces of the GOLDEN TAIL.

### KÕGA MAGIC

KITSUNE can perform Kõga Magic that will allow him to disappear from the action for a short period of time. During the time he is invisible, he will move faster, jump higher and enemies or hazards like poisonous water won't hurt him. The magic can be used in different ways: without moving, running, jumping or even mid-jump when KITSUNE is on the air. All these moves will have different results, so it is vital to understand the magic in order to finish the game.