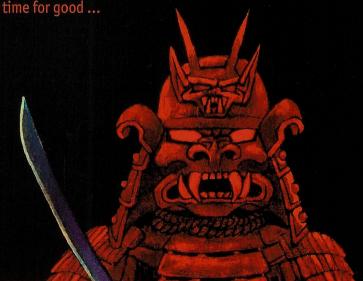

The SHOGUN stole the golden tail and used its power to besiege OSAKA CASTLE. He was unaware that the talisman would reveal his true nature, and his heart was evil ...

The land rot and monsters were summoned, until BISHAMON scattered the stone in 30 pieces, all over the doomed valley and the castle.

### **ONI SAMURAI**

The elite soldiers of the Shogun, doomed to protect Osaka Castle forever. They will use their demonic arts to stop any intruder.