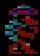

It is said that the GOLDEN TAIL can be restored, perhaps this

You play the ninja spy KITSUNE, that is on a mission to collect all 30 pieces of the GOLDEN TAIL.

### KÕGA MAGIC

KITSUNE can perform Kõga Magic that will allow him to disappear from the action for a short period of time. During the time he is invisible, he will move faster, jump higher and enemies or hazards like poisonous water won't hurt him. The magic can be used in different ways: without moving, running, jumping or even mid-jump when KITSUNE is on the air. All these moves will have different results, so it is vital to understand the magic in order to finish the game.