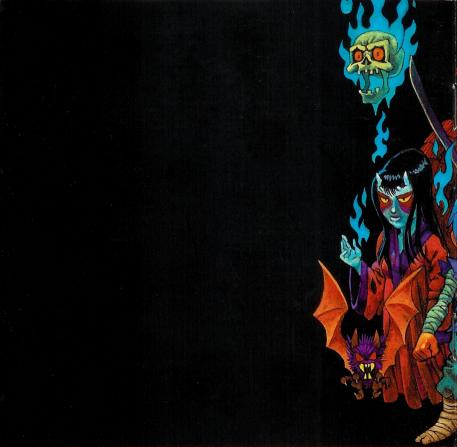

#### FLYING SKULL

Tortured souls that roam the valley. They're fast, but easy to avoid.

#### VAMPIRE

Giant bats that can be found in the caves. Some will wander around, others wait for prey to attack.

## YÛREI

Ghosts of women that used to serve the SHOGUN. They can see the light of all living creatures and their touch is deadly.

poly.play

WWW.POLYPLAY.XYZ MAIL@POLYPLAY.XYZ